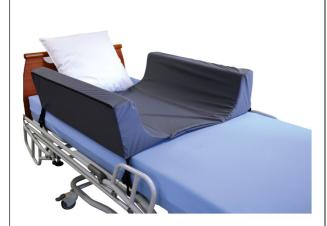

## Pair of safety cushion

Fall prevention and safety solution for agitated patients without bed rails. Suitable for beds with variable height in the lowered position. Single piece consisting of 2 curved foam wedges. Can be positioned along the entire length of the mattress. Attaches to the bed frame with 4 quick-release fasteners. A flat sheet must be placed on the device before the patient lies down.

Made in France. Waterproof polyurethane coating. Maintenance with bactericidal spray and tongue. Dimensions: Length 80 x width 90 x height 24 cm.

- 823004

**Date d'impression :** 23/08/2025