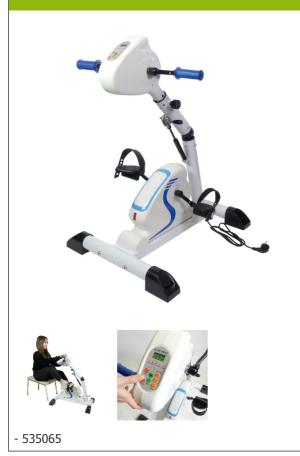

## **Passive arm and leg trainer**

- Lymphatic mobilisation and drainage
- Independent arm and leg motor

This trainer allows users to exercise their upper and lower limbs independently. The upper arms are adjustable in height and width. The handles are flexible and have raised dots to provide a good feel for the movement. Users can actively slow down the speed. The direction of movement can be changed at any time. 10 speed settings. Pedals with safety straps. 4-function display: speed, time, distance and calories. Plugs into the mains.

Base dimensions : width 58 cm x depth 72 cm x height 95  $\,$ 

cm.

Weight: 16 kg.

**Date d'impression :** 23/08/2025