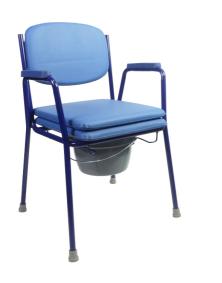

## **Murano toilet chair**

- Standard 811024
- Adjustable 811025

- Comfortable and economical chair
- Fixed or adjustable model
- XXL version

The Murano toilet chair allows users to use the toilet independently, featuring a perforated seat and a removable potty with lid. It has a second solid seat that covers the perforated seat. The perforated seat can be lifted and removed, and the second seat is also removable. It is equipped with comfortable soft PU armrests and a high backrest for added support.

2 models available: fixed and adjustable height. Also available in an XL version (wide seat 51 cm).

Dark blue epoxy steel frame. Foam seat with PVC upholstery.

Fixed model

Overall dimensions: width 59 x depth 55 x height 88.5 cm. Seat dimensions: width 42 x depth 44 x height 49 cm (seat with holes) and 52.5 cm (removable cushion).

Width between armrests: 49 cm.

Weight: 7.3 kg.

Maximum user weight: 130 kg

Adjustable model

Overall dimensions: width 59/62 x depth 53/61 x height 82

to 98 cm.

Seat dimensions: width 42 x depth 44 x height 42.5 to 58.5 cm (seat with holes) and 46 to 62 cm (removable cushion).