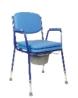

## **Murano toilet chair**

- Standard 811024
- Adjustable 811025

- Comfortable and economical chair
- Fixed or adjustable model
- XXL version

The Murano toilet chair allows users to use the toilet independently, featuring a perforated seat and a removable potty with lid. It has a second solid seat that covers the perforated seat. The perforated seat can be lifted and removed, and the second seat is also removable. It is equipped with comfortable soft PU armrests and a high backrest for added support.

2 models available: fixed and adjustable height. Also available in an XL version (wide seat 51 cm).

Dark blue epoxy steel frame. Foam seat with PVC upholstery.

Fixed model

Overall dimensions: width 59 x depth 55 x height 88.5 cm. Seat dimensions: width 42 x depth 44 x height 49 cm (seat with holes) and 52.5 cm (removable cushion).

Width between armrests: 49 cm.

Weight: 7.3 kg.

Maximum user weight: 130 kg

Adjustable model

Overall dimensions: width 59/62 x depth 53/61 x height 82

to 98 cm.

Seat dimensions: width 42 x depth 44 x height 42.5 to 58.5 cm (seat with holes) and 46 to 62 cm (removable cushion).