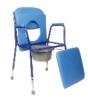

## **Murano toilet chair**

- Standard 811024
- Adjustable 811025

- Comfortable and economical chair
- Fixed or adjustable model
- XXL version

The Murano toilet chair allows users to use the toilet independently, featuring a perforated seat and a removable potty with lid. It has a second solid seat that covers the perforated seat. The perforated seat can be lifted and removed, and the second seat is also removable. It is equipped with comfortable soft PU armrests and a high backrest for added support.

2 models available: fixed and adjustable height. Also available in an XL version (wide seat 51 cm).

Dark blue epoxy steel frame. Foam seat with PVC upholstery.

Fixed model

Overall dimensions: width 59 x depth 55 x height 88.5 cm. Seat dimensions: width 42 x depth 44 x height 49 cm (seat with holes) and 52.5 cm (removable cushion).

Width between armrests: 49 cm.

Weight: 7.3 kg.

Maximum user weight: 130 kg

Adjustable model

Overall dimensions: width 59/62 x depth 53/61 x height 82

to 98 cm.

Seat dimensions: width 42 x depth 44 x height 42.5 to 58.5 cm (seat with holes) and 46 to 62 cm (removable cushion).