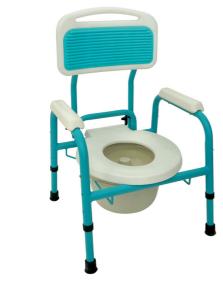

## Ulysse children's toilet chair

The Ulysse toilet chair allows children to be correctly positioned to use the toilet without the risk of falling off standard toilets. Equipped with a potty with removable lid and a high padded backrest.

Blue epoxy steel frame with polypropylene seat, backrest and armrests.

Overall dimensions : width 47 x depth 45 x height 71 to 81  $^{\circ}$ 

CIII.

Seat dimensions: width 34 x depth 36 x height 26 to 36.5

cm in 3 positions.

Backrest dimensions : 37 x 122 cm.

Height of backrest bottom edge from seat: 22 cm.

Width between armrests: 34 cm.

Recess: 20 x 16 cm. Weight: 5.2 kg.

Maximum user weight: 100 kg

- 811193