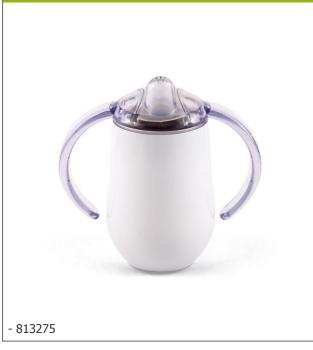

## Cup with 2 handles and stainless steel spout

• Stainless steel, a great alternative to plastic

- Durable, hygienic, inert and can be recycled
- Perfect for hot drinks
- Easy to hold with two large handles

Stainless steel, durable, hygienic, inert and fully recyclable, is an excellent substitute for plastic. Regulatory changes coming into effect will soon ban the use of plastic containers in catering, with certain carehomes already requiring full compliance as of 1 January 2025. This range offers a complete solution for all needs in carehomes and home meal delivery services. Double insulated walls with white finish. Airtight lid with high spout and 2 handles. Capacity : 30 cl. Diameter : 8.5 cm. Height : 15 cm. Weight : 212 g.