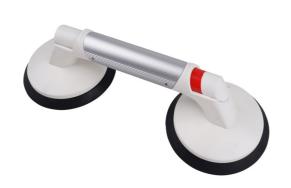

## **Pump suction ocup grab bar**

- With grip indication for added security
- Large rubber

Apply the Pump bar to a smooth, clean surface to secure it. Press the side pump several times to remove the air, and when the red part on the other side disappears, the bar will be firmly attached to the surface. Equipped with large rubber suction cups.

2 lengths available: 35 cm and 45 cm.

Aluminium handrail.

Suction cup width: 135 mm.

35 cm model : Handrail length: 16 cm.

Weight: 630 g.

45 cm model : Handrail length: 25 cm.

Weight: 700 g.

Maximum user weight: 60 kg.