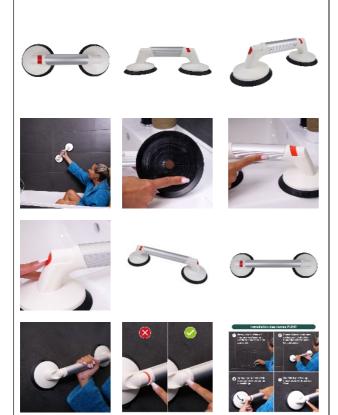

## **Pump suction ocup grab bar**

- With grip indication for added security
- Large rubber

Apply the Pump bar to a smooth, clean surface to secure it. Press the side pump several times to remove the air, and when the red part on the other side disappears, the bar will be firmly attached to the surface. Equipped with large rubber suction cups.