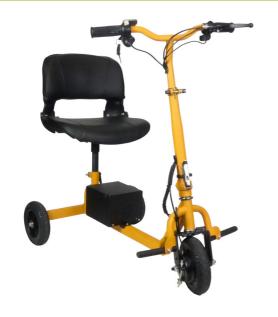

## **ID Leisure mini-scooter**

- An economical solution for travelling
- 48V/6aH Lithium battery

The Id leisure mini-scooter is very easy to handle on hard, paved surfaces. Acceleration is operated by turning the right handle. It is equipped with a very comfortable, removable seat with a folding backrest. The handlebars are height-adjustable and the footrests are folding. Its folding system makes it easy to transport in a car boot. Equipped with a 350W motor with magnetic brakes as well as a drum brake with brake lock. Battery range approx. 15 km, depending on the type of terrain. Charging cable included, connected directly to the control box. Integrated button for reverse gear;

Orange painted steel frame. Motor wheel diameter: 20 cm.

Dimensions : Length: 91 cm x width: 58 cm (rear) x height:

87/93 cm.

Maximum speed: 6.5 km/h.

Weight: 19.6 kg.

Maximum user weight: 100 kg.

**Date d'impression :** 24/08/2025