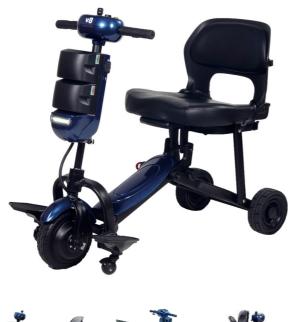

## **V8 Light folding scooter**

- 824057

- Ultra-stable structure due to 2 front side wheels
- Very light: only 17 kg!

Our V8 folding scooter can be easily transported, either by stowing it in the boot of a car or dragging it like a suitcase, using its retractable handle. It's very compact when folded. Its stability is impressive, due to its 2 mini side wheels. Motor located on the wheel and equipped with an electromagnetic brake. Height-adjustable handlebars. USB charging port. Anti-tilt wheels.

Optional: a pair of flip-up armrests and a external charger.

16 km range.

Can be used on slopes of up to 8°. Equipped with 2 front 18V/7.8aH batteries.

Front wheel diameter 20.5 cm, rear wheels diameter 17.7 cm

cm.

Dimensions: 101 x 51.25 x 83.75 cm. Dimensions folded: 40 x 52 x 80 cm Maximum user weight: 125 kg

**Date d'impression : 24/08/2025**