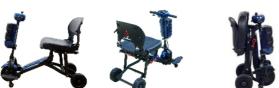

## **V8 Light folding scooter**

- 824057

- Ultra-stable structure due to 2 front side wheels
- Very light: only 17 kg!

Our V8 folding scooter can be easily transported, either by stowing it in the boot of a car or dragging it like a suitcase, using its retractable handle. It's very compact when folded. Its stability is impressive, due to its 2 mini side wheels. Motor located on the wheel and equipped with an electromagnetic brake. Height-adjustable handlebars. USB charging port. Anti-tilt wheels.

cm.

Dimensions: 101 x 51.25 x 83.75 cm. Dimensions folded: 40 x 52 x 80 cm Maximum user weight: 125 kg

**Date d'impression : 24/08/2025**