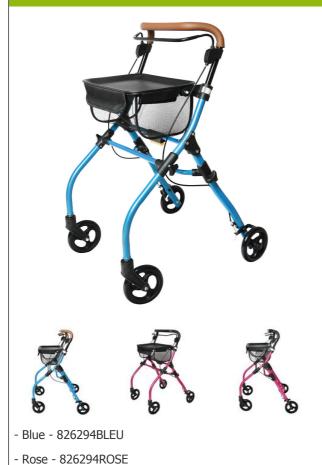

## **Neo Dandy indoor rollator**

- Practical serving tray
- Colorful design
- Fixed brakes
- Ensures safety moving around the home

The Neo Dandy rollator allows users to move around safely in their home. Its large tray allows them to serve and clear the table without having to carry anything. Lightweight and folding by means of a handy central handle. The padded handrest is height-adjustable and the central brake can be converted into a fixed brake when pushed down.

Available in two colors: shiny blue with brown handles and pink with black handles.

Overall dimensions : width  $58 \times depth 68 \times height 88$  to

92.5 cm.

Tray height: 73 cm. Weight: 5.1 kg.

Maximum user weight: 100 kg.

## Variantes:

- Blue
- Rose

 $\textbf{Date d'impression:}\ 02/08/2025$