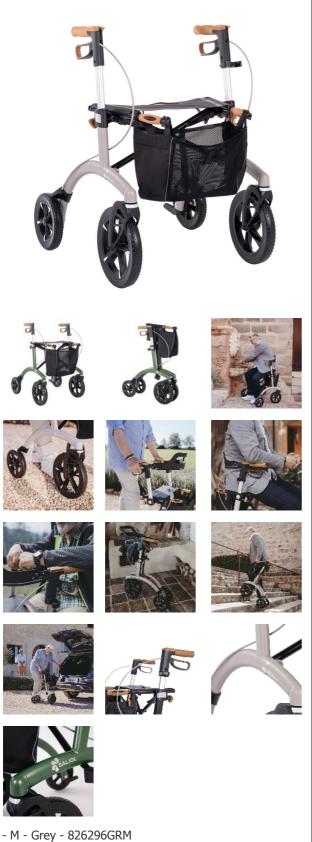

## **Saljol Allround rollator**

## • High-quality, lightweight structure

The Allround rollator from Saljol has premium features. It is equipped with large, very flexible and shock-absorbing wheels to smooth out any unevenness on pathways (25 cm diameter at the front). The curb ramps are cleverly positioned to make it easier to tilt the rollator. Cork is used for the contact parts (handles, brakes, folding handles), which absorbs shocks and heat. It is UV and abrasion resistant, and remains non-slip even with wet hands. Equipped with more than 30 reflectors on the frame, tyres, and handles, the user will be visible even in the dark.

Available options : walking stick holder, Jost designer bag or an umbrella

The rollator brakes can be adapted for hemiplegic users with special cables

The bag supplied as standard has a capacity of 5 kg. Overall dimensions : width 61 x depth 69 x height 76 to 88 cm (M) or 81 to 103 cm (L). Seat dimensions : width 46 x depth 18.5 x height 54 cm (M) or 62 cm (L). Weight : 6.5 (M) or 6.6 kg (L). Maximum user weight : 150 kg