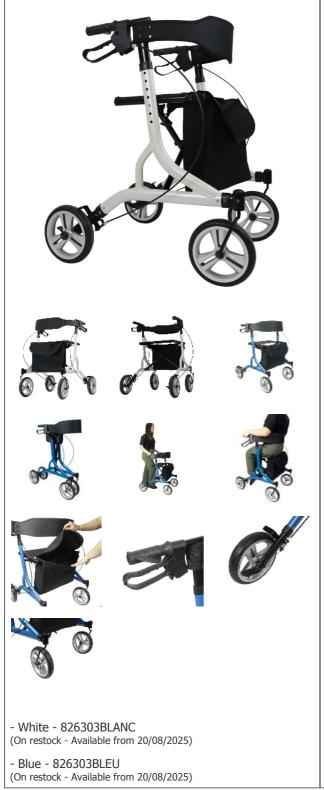

## **Neo Easy rollator**

## • Unbeatable weight : 5.6 kg!

The Neo Easy rollator will allow the user to go shopping with complete safety. It is equipped with loop brakes with parking brakes, a wide comfortable seat with a wide backrest, and a removable and washable bag. The 20 cm wheels are fitted with soft tires. Easy and practical folding system for storage.

2 colors to choose from : electric blue or pearl white. Aluminum frame.

Overall dimensions : width 62 x depth 75 x height 77 to 92.5 cm. Weight : 5.6 kg Seat dimensions : width 45 x depth 25.5 x height 57 cm. Width between armrests : 49 cm. Width when folded : 21 cm. Maximum user weight : 136 kg

## Variantes :

- White - Blue

Date d'impression : 02/08/2025