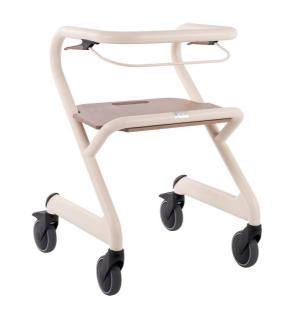

## **Saljol Indoor rollator**

- M 826307BLM
- L 826307BLL

(On restock - Available from 03/09/2025)

- A revolutionary ultra-stable rollator
- Can be used as a toilet lift aid

The Saljol indoor rollator will be the ideal companion at home to assist with all daily activities. It is so stable that a user can lean on it whenever and wherever they want. It has two braking options: either with the handles or the central bar. It is very easy to handle and turns on the spot due to its multidirectional wheels.

It is easy to drive and handle when a user is seated on the rollator. Colour: Pearly ivory.

Available options : comfort seat, back cushion or wooden tray

Overall dimensions : width 56 x depth 67 x handle height 80 cm (S), 86 cm (M) or 92 cm (L).

Seat dimensions: width 45 x depth 18.5 x height 52 cm (S),

55 cm (M) or 58 cm (L).

Width between armrests: 43 cm. Weight: 9.3 / 9.5 / 9.7 kg. Maximum user weight: 150 kg