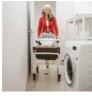

## **Saljol Indoor rollator**

- M 826307BLM
- L 826307BLL

(On restock - Available from 03/09/2025)

- A revolutionary ultra-stable rollator
- Can be used as a toilet lift aid

The Saljol indoor rollator will be the ideal companion at home to assist with all daily activities. It is so stable that a user can lean on it whenever and wherever they want. It has two braking options: either with the handles or the central bar. It is very easy to handle and turns on the spot due to its multidirectional wheels.

It is easy to drive and handle when a user is seated on the rollator. Colour: Pearly ivory.

Available options : comfort seat, back cushion or wooden tray

Overall dimensions : width 56 x depth 67 x handle height 80 cm (S), 86 cm (M) or 92 cm (L).