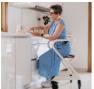

## **Saljol Indoor rollator**

- M 826307BLM
- L 826307BLL

(On restock - Available from 03/09/2025)

- A revolutionary ultra-stable rollator
- Can be used as a toilet lift aid

The Saljol indoor rollator will be the ideal companion at home to assist with all daily activities. It is so stable that a user can lean on it whenever and wherever they want. It has two braking options: either with the handles or the central bar. It is very easy to handle and turns on the spot due to its multidirectional wheels.

It is easy to drive and handle when a user is seated on the rollator. Colour: Pearly ivory.

Available options : comfort seat, back cushion or wooden tray

Overall dimensions : width 56 x depth 67 x handle height 80 cm (S), 86 cm (M) or 92 cm (L).