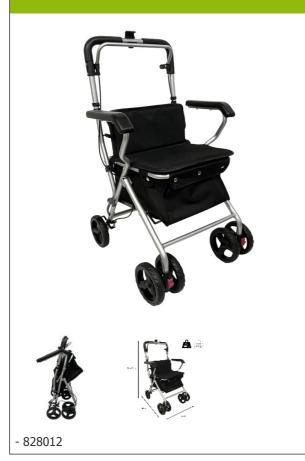

## **Neo Baladeo shopping trolley**

- Versatile : shopping trolley, seat, and walking aid
- Folding for storage
  Lightweight aluminum frame

The Neo Baladeo allows users to go shopping effortlessly, simply by pushing it. Its handle is adjustable in two heights and equipped with a central brake bar with a locking latch so users can sit down. Equipped with soft armrests. Dual multi-directional or straight front wheels with latch.

Aluminum frame and black polyester bag.

Overall dimensions : width 52 x depth 58 x height 89/93 cm.

Weight: 4.8 kg.

Seat dimensions: width 37 x depth 30 x height 48 cm.

Maximum user weight: 100 kg.

**Date d'impression :** 09/09/2025