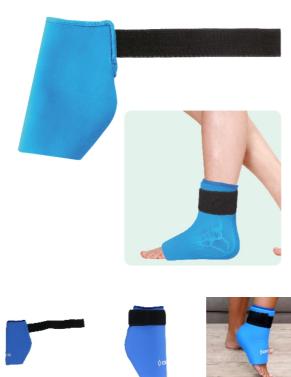

## **GelPro hot-cold compresses - ankle**

- Revolutionary stretch material!
- Enables efficient cold or hot treatment

The new GelPro range offers complete thermotherapy treatment. Place the compress in the freezer to relieve minor injuries and swelling. Place the compress in the microwave to soften and relieve muscle or organ pain. The compresses slip onto the area to be treated and fit snugly because the material used is elastic, allowing it to adapt to most body types.

Colour : blue.

Tube model that slips on over the foot. 33 cm elastic Velcro strap to keep the compress in place. Dimensions without extension:  $24 \times 14 \text{ cm}$ .

Compresses available in 5 other models.