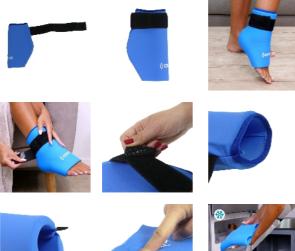

## **GelPro hot-cold compresses - ankle**

- Revolutionary stretch material!
- Enables efficient cold or hot treatment

The new GelPro range offers complete thermotherapy treatment. Place the compress in the freezer to relieve minor injuries and swelling. Place the compress in the microwave to soften and relieve muscle or organ pain. The compresses slip onto the area to be treated and fit snugly because the material used is elastic, allowing it to adapt to most body types.

Colour : blue.

Tube model that slips on over the foot. 33 cm elastic Velcro strap to keep the compress in place. Dimensions without extension:  $24 \times 14 \text{ cm}$ .

Compresses available in 5 other models.