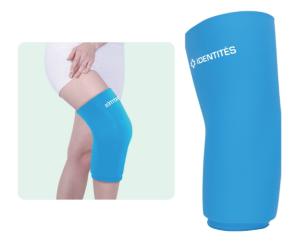

## GelPro hot-cold compresses - elbow / knee

- Revolutionary stretch material!
- Enables efficient cold or hot treatment

The new GelPro range offers complete thermotherapy treatment. Place the compress in the freezer to relieve minor injuries and swelling. Place the compress in the microwave to soften and relieve muscle or organ pain. The compresses slip onto the area to be treated and fit snugly because the material used is elastic, allowing it to adapt to most body types.

Colour : blue.

Tube model that can be slipped on over the hand to treat the elbow or over the foot to treat the knee. Dimensions without extension:  $25.5 \times 15 \text{ cm}$ .

Compresses available in 5 other models.