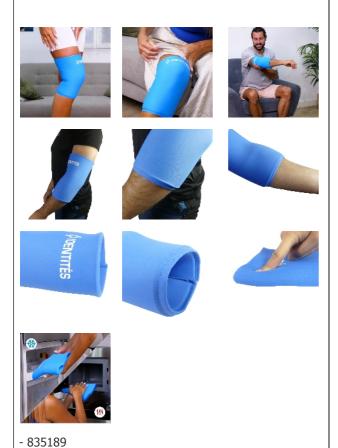

## GelPro hot-cold compresses - elbow / knee

- Revolutionary stretch material!
- Enables efficient cold or hot treatment

The new GelPro range offers complete thermotherapy treatment. Place the compress in the freezer to relieve minor injuries and swelling. Place the compress in the microwave to soften and relieve muscle or organ pain. The compresses slip onto the area to be treated and fit snugly because the material used is elastic, allowing it to adapt to most body types.

Colour : blue.

Tube model that can be slipped on over the hand to treat the elbow or over the foot to treat the knee. Dimensions without extension:  $25.5 \times 15 \text{ cm}$ .

Compresses available in 5 other models.