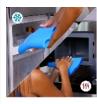

## **GelPro hot-cold compresses - knee / thigh**

- Revolutionary stretch material!
- Enables efficient cold or hot treatment

The new GelPro range offers complete thermotherapy treatment. Place the compress in the freezer to relieve minor injuries and swelling. Place the compress in the microwave to soften and relieve muscle or organ pain. The compresses slip onto the area to be treated and fit snugly because the material used is elastic, allowing it to adapt to most body types.