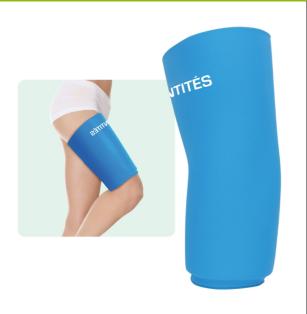

## **GelPro hot-cold compresses - knee / thigh**

- Revolutionary stretch material!
- Enables efficient cold or hot treatment

The new GelPro range offers complete thermotherapy treatment. Place the compress in the freezer to relieve minor injuries and swelling. Place the compress in the microwave to soften and relieve muscle or organ pain. The compresses slip onto the area to be treated and fit snugly because the material used is elastic, allowing it to adapt to most body types.

Colour : blue.

Tube model that slips on over the foot and extends to the knee.

Dimensions without extension: 28 x 17.5 cm.

Compresses available in 5 other models.

- 835190

Date d'impression: 27/08/2025