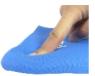

## **GelPro hot-cold compresses - knee / thigh**

- Revolutionary stretch material!
- Enables efficient cold or hot treatment

The new GelPro range offers complete thermotherapy treatment. Place the compress in the freezer to relieve minor injuries and swelling. Place the compress in the microwave to soften and relieve muscle or organ pain. The compresses slip onto the area to be treated and fit snugly because the material used is elastic, allowing it to adapt to most body types.

Colour : blue.

Tube model that slips on over the foot and extends to the knee.

Dimensions without extension: 28 x 17.5 cm.

Compresses available in 5 other models.

- 835190

Date d'impression: 27/08/2025