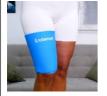

## **GelPro hot-cold compresses - knee / thigh**

- Revolutionary stretch material!
- Enables efficient cold or hot treatment

The new GelPro range offers complete thermotherapy treatment. Place the compress in the freezer to relieve minor injuries and swelling. Place the compress in the microwave to soften and relieve muscle or organ pain. The compresses slip onto the area to be treated and fit snugly because the material used is elastic, allowing it to adapt to most body types.

Colour : blue.

Tube model that slips on over the foot and extends to the knee.

Dimensions without extension: 28 x 17.5 cm.

Compresses available in 5 other models.

- 835190

Date d'impression: 27/08/2025