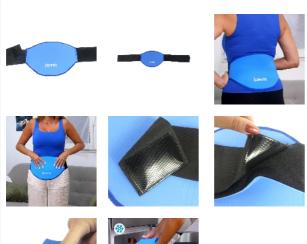

## **GelPro hot-cold compresses - lumbar**

- Revolutionary stretch material!
- Enables efficient cold or hot treatment

The new GelPro range offers complete thermotherapy treatment. Place the compress in the freezer to relieve minor injuries and swelling. Place the compress in the microwave to soften and relieve muscle or organ pain. The compresses slip onto the area to be treated and fit snugly because the material used is elastic, allowing it to adapt to most body types.

Colour : blue.

Belt model with gel, dimensions without extension : 34 x 24 cm.

Elastic Velcro belt for a circumference (without extension) of  $103.5 \ \text{cm}$ .

Compresses available in 5 other models.