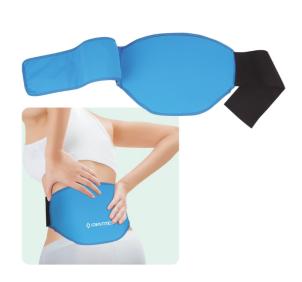

## **GelPro hot-cold compresses - lumbar**

- Revolutionary stretch material!
- Enables efficient cold or hot treatment

The new GelPro range offers complete thermotherapy treatment. Place the compress in the freezer to relieve minor injuries and swelling. Place the compress in the microwave to soften and relieve muscle or organ pain. The compresses slip onto the area to be treated and fit snugly because the material used is elastic, allowing it to adapt to most body types.

Colour : blue.

Belt model with gel, dimensions without extension : 34 x 24 cm.

Elastic Velcro belt for a circumference (without extension) of  $103.5 \ \text{cm}$ .

Compresses available in 5 other models.