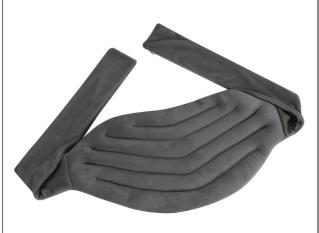

## **Linseed heating lumbar belt**

- The analgesic benefits of linseed combined with heat
- For gentle, extended heat
- Reheat in the microwave

These cushions diffuse gentle, uniform heating to contact areas of the body. The cushions are extremely flexible and adapt perfectly to all body shapes. The linseed, which is naturally analgesic, stores the heat from the microwave and releases it slowly.

The thick, ultra-comfortable anthracite grey cover is extremely gentle on the skin. The covers are sewn on the inside to prevent the linseed from spreading to only one side of the cushion. Surface cleaning only.

Waist belt featuring a  $48 \times 23$  cm heating pad and a 50 cm lace-up waist belt on each side.

Total length 150 cm.

Weight: 730 g.

Cushions available in 4 other models depending on use.

- 835195

**Date d'impression : 20/08/2025**