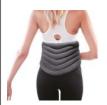

## **Linseed heating lumbar belt**

- The analgesic benefits of linseed combined with heat
- For gentle, extended heat
- Reheat in the microwave

These cushions diffuse gentle, uniform heating to contact areas of the body. The cushions are extremely flexible and adapt perfectly to all body shapes. The linseed, which is naturally analgesic, stores the heat from the microwave and releases it slowly.

Waist belt featuring a  $48 \times 23$  cm heating pad and a 50 cm lace-up waist belt on each side.

Total length 150 cm.

Weight: 730 g.

Cushions available in 4 other models depending on use.

- 835195

**Date d'impression : 20/08/2025**