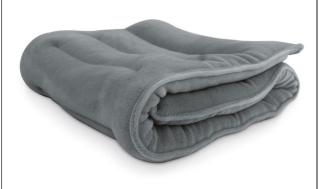

## **Linseed lumbar or cervical heating cushion**

- The pain-relieving benefits of flaxseed combined with heat
- For gentle, long-lasting warmth
- Heat in the microwave

These cushions provide gentle, evenly distributed heat to the parts of the body they come into contact with. The cushions are flexible and adapt perfectly to all body shapes. Flax seeds are naturally pain-relieving and store heat from the microwave, releasing it slowly. The thick, ultra-comfortable anthracite grey cover is very soft on the skin. The covers are sewn internally to prevent the flax seeds from spilling out of one side of the cushion. Surface cleaning only.

Cushion with side seam for use on the lower back or around the neck.

Dimensions: 66 x 23 cm.

Weight: 1450 g.

Cushions available in 4 other models depending on use.

- 835196

**Date d'impression :** 10/09/2025