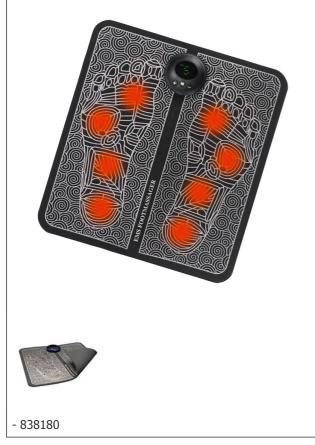

## EMS slim massage mat

## • An acupuncturist at home!

This massage mat uses EMS (SNEM) technology and pressure points to relax and strengthen the muscles of the feet, calves and legs. EMS stimulation is a controlled electrical impulse directed at deep nerve or muscle tissue. Six modes allow different pressure points on the arch of the foot to be stimulated in different ways. Totally painless, it adapts to the intensity level required with 9 settings. Remote control operated. Folding and lightweight (173 g), it can be taken anywhere. Powered by a 240 mAh lithium battery and a rechargeable 150 mAh battery. USB charging cable included.

Battery life : 2 hours. Dimensions : 29 x 32 x 1.7 cm.

Date d'impression : 26/08/2025