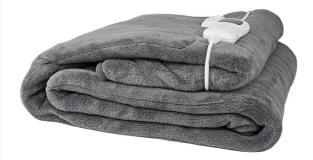

## Mega heating blanket

## • Equipped with an extra-long 2.4 m cable

This XXL heated blanket is very soft, warm and ideal for use indoors on your sofa or outdoors on your patio. Plug the fleece blanket cable into the mains, select the level of warmth required and enjoy the warmth. Fold it up or wrap it around your legs to keep warm on chilly evenings. It has 9 temperature settings and a timer (one to nine hours) that turns it off automatically. The controller is removable, so you can wash the plaid. To be plugged into the mains. Grey colour.