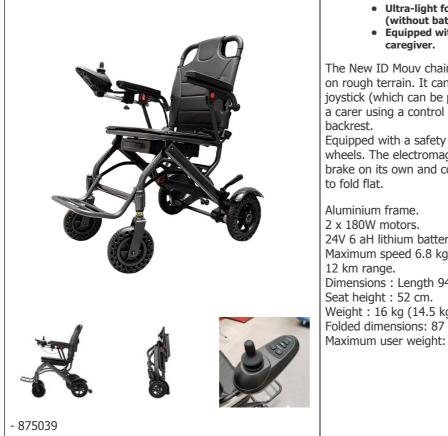

## **New ID Mouv leisure chair**

- Ultra-light folding chair: weighs only 14.5 kg (without battery)
- Equipped with a practical controller for the caregiver.

The New ID Mouv chair makes it easy to travel in town or on rough terrain. It can be operated by the user using the joystick (which can be positioned on the right or left), or by a carer using a control that can be positioned on the backrest.

Equipped with a safety belt, soft foam handles and anti-tilt wheels. The electromagnetic brake allows the wheelchair to brake on its own and come to a stop for added safety. Easy to fold flat.

Aluminium frame. 2 x 180W motors. 24V 6 aH lithium battery. Maximum speed 6.8 kg. 12 km range. Dimensions : Length 94 x width 56 x height 98 cm. Seat height : 52 cm. Weight : 16 kg (14.5 kg without battery). Folded dimensions: 87 x 38 x 56 cm. Maximum user weight: 100 kg