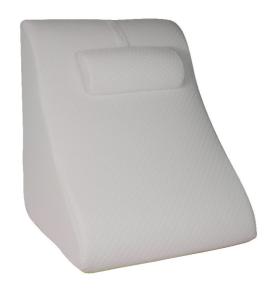

## Visco-elestic back support

- 855038

- 2 different reclining positions by reversing it
- Exceptional comfort even when used for long periods
- Removable and washable cover
- Viscoelastic foam

The ultra-comfortable backrest is made of hard-wearing polyurethane foam and viscoelastic memory foam that moulds to the shape of the user's body without causing pressure or overheating.

The backrest can be reversed for a more upright or reclined position. The headrest is height-adjustable and can be positioned according to the user's preference.

100% Made in France.

Removable, washable ivory-coloured cover.

Dimensions: width 51 x height 58 x max. depth 46 cm.

**Date d'impression :** 02/08/2025