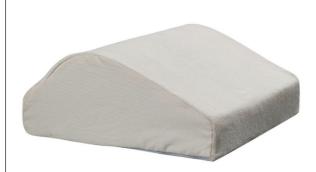

## **Visco-elastic leg rest**

- Reversible for 2 different positions
- Removable and washable coverVisco-elastic foam

This cushion provides relief for legs when lying down. It is made of comfort foam covered with a thick layer of viscoelastic memory foam that relieves pressure without causing heat build-up.

This cushion is ideally suited to use with the ultra-comfortable backrest, ref. 855038. Removable terry cover, washable at 40°C.

100% Made in France.

Reversible for two different positions.

Dimensions : width 51 x depth 38 x max. height 16 cm.