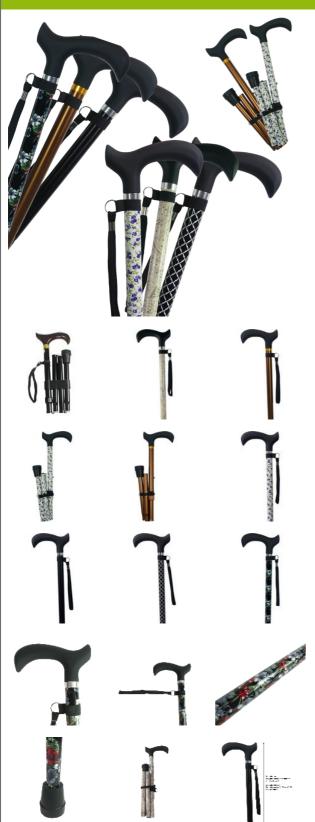

## Fixed or folding aluminium design walking stick

- Enhanced quality
- Comfortable handle
- Fixed or folding model

Our folding walking sticks and fixed walking sticks ensure safe and comfortable walking due to their solid aluminum frame. The new handle has been designed for all hand sizes, improving comfort.

Equipped with a practical textile strap.

Available in 6 colors: black, coffee, checkered, floral, cornflower, or arabesque Lightweight aluminum frame.

Folding aluminum walking cane :

Folds into 4 parts and stays folded for ideal storage in a bag. Equipped with a plastic cover and a ring to keep it in the folded position.

Height adjustable from 83.5 to 95.5 cm in 5 positions.

Weight: only 370 g.

Maximum user weight: 110 kg.

Fixed aluminum walking cane:

Height adjustable from 77 to 100 cm in 10 positions.

Weight: only 360 g.

Maximum user weight: 110 kg.

## Variantes:

- Fixed
- Folding
- Coffee
- Flora
- Black
- Orchid
- Arabesque
- Cornflower
- Checkerboard

- Fixed Coffee 816070.C
- Fixed Flora 816070.FL
- Fixed Black 816070.N
- Fixed Arabesque 816070.A
- Fixed Cornflower 816070.B
- Fixed Checkerboard 816070.D
- Folding Coffee 816068
- Folding Flora 816069.FL
- Folding Black 816014
- Folding Arabesque 816069.A (On restock - Available from 15/09/2025)
- Folding Cornflower 816069.B
- Folding Checkerboard 816069.D