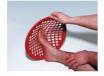

## • An innovative tool for multiple exercises

The Power web is a rubber mat that allows for a wide range of resistance exercises in the fingers, arms and even legs. Its pleasant touch increases the interest of therapeutic exercises. It is suitable for many conditions.

Diameter 35 cm.

5 different resistances: ultra-soft (beige), soft (yellow), medium (red), firm (green) and extra-firm (blue).