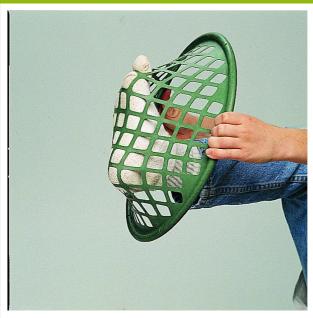

## • An innovative tool for multiple exercises

The Power web is a rubber mat that allows for a wide range of resistance exercises in the fingers, arms and even legs. Its pleasant touch increases the interest of therapeutic exercises. It is suitable for many conditions.

Diameter 35 cm.

5 different resistances: ultra-soft (beige), soft (yellow), medium (red), firm (green) and extra-firm (blue).