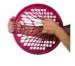

## • An innovative tool for multiple exercises

The Power web is a rubber mat that allows for a wide range of resistance exercises in the fingers, arms and even legs. Its pleasant touch increases the interest of therapeutic exercises. It is suitable for many conditions.

Diameter 35 cm.

5 different resistances: ultra-soft (beige), soft (yellow), medium (red), firm (green) and extra-firm (blue).