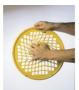

## • An innovative tool for multiple exercises

The Power web is a rubber mat that allows for a wide range of resistance exercises in the fingers, arms and even legs. Its pleasant touch increases the interest of therapeutic exercises. It is suitable for many conditions.

Diameter 35 cm.

5 different resistances: ultra-soft (beige), soft (yellow), medium (red), firm (green) and extra-firm (blue).