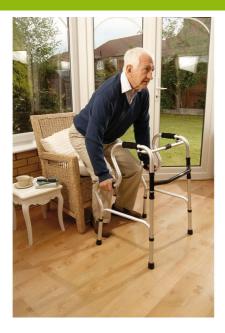

## Folding lifting walking frame

- Assists the user to stand up with the aid of its 2 low handles
- Folds easily
- Adjustable height

This walking frame has two lower handles that assist users in supporting themselves when seated and standing up easier. Quick folding due to the rotary knob located in the middle of the frame.

Anodized aluminum structure, 25 mm tube diameter. Foam handles.

Overall dimensions : width 52 cm x depth 49 cm x height 74 to 92 cm.

Handle height adjustable from 47 to 65 cm.

Width between armrests: 44.5 cm.

Weight: 2.55 kg.

Maximum user weight: 120 kg.

- 826085

**Date d'impression :** 02/08/2025