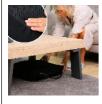

This seat, as comfortable as a cushion, is equipped with a hydraulic mechanism that allows it to unfold smoothly and automatically when the user begins to stand up. It assists approximately 50 to 60% of the effort required. When individuals sit down, the seat lowers smoothly. To ensure correct operation, the user must simply adjust the actuator to their use. Lightweight (4 kg) and transportable when flat. The electric model provides 100% assistance.