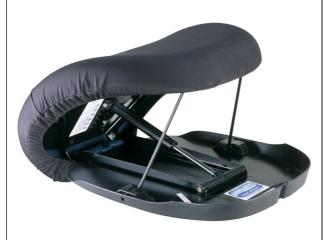

## Eco lift seat for getting up smoothly

- This seat assists individuals in standing up and sitting down smoothly.
  Four models available depending on comfort
- requirements
- Electric model provides 100% assistance

This seat, as comfortable as a cushion, is equipped with a hydraulic mechanism that allows it to unfold smoothly and automatically when the user begins to stand up. It assists approximately 50 to 60% of the effort required. When individuals sit down, the seat lowers smoothly. To ensure correct operation, the user must simply adjust the actuator to their use. Lightweight (4 kg) and transportable when flat. The electric model provides 100% assistance.