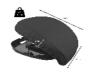

This seat, as comfortable as a cushion, is equipped with a hydraulic mechanism that allows it to unfold smoothly and automatically when the user begins to stand up. It assists approximately 50 to 60% of the effort required. When individuals sit down, the seat lowers smoothly. To ensure correct operation, the user must simply adjust the actuator to their use. Lightweight (4 kg) and transportable when flat. The electric model provides 100% assistance.

3 finishes available:

Eco model: Standard foam. Maximum user weight: 105 kg.

Up Easy Standard or Up Easy Electric model: High-density

polyurethane foam.

Maximum user weight: 100 kg (Standard) or 135 kg

(Electric)