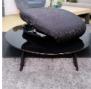

This seat, as comfortable as a cushion, is equipped with a hydraulic mechanism that allows it to unfold smoothly and automatically when the user begins to stand up. It assists approximately 50 to 60% of the effort required. When individuals sit down, the seat lowers smoothly. To ensure correct operation, the user must simply adjust the actuator to their use. Lightweight (4 kg) and transportable when flat. The electric model provides 100% assistance.

Up Easy Med model: Viscoelastic memory foam.

Maximum user weight: 104 kg.

Waterproof cover which is removable and machine-washable.

Dimensions: width 43 x depth 48 x thickness 5 cm.

Maximum user weight: 135 kg.