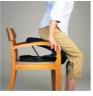

This seat, as comfortable as a cushion, is equipped with a hydraulic mechanism that allows it to unfold smoothly and automatically when the user begins to stand up. It assists approximately 50 to 60% of the effort required. When individuals sit down, the seat lowers smoothly. To ensure correct operation, the user must simply adjust the actuator to their use. Lightweight (4 kg) and transportable when flat. The electric model provides 100% assistance.