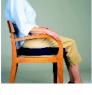

This seat, as comfortable as a cushion, is equipped with a hydraulic mechanism that allows it to unfold smoothly and automatically when the user begins to stand up. It assists approximately 50 to 60% of the effort required. When individuals sit down, the seat lowers smoothly. To ensure correct operation, the user must simply adjust the actuator to their use. Lightweight (4 kg) and transportable when flat. The electric model provides 100% assistance.