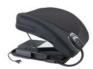

## Eco lift seat for getting up smoothly

- This seat assists individuals in standing up and sitting down smoothly.
  Four models available depending on comfort
- requirements
- Electric model provides 100% assistance

This seat, as comfortable as a cushion, is equipped with a hydraulic mechanism that allows it to unfold smoothly and automatically when the user begins to stand up. It assists approximately 50 to 60% of the effort required. When individuals sit down, the seat lowers smoothly. To ensure correct operation, the user must simply adjust the actuator to their use. Lightweight (4 kg) and transportable when flat. The electric model provides 100% assistance.

3 finishes available:

Eco model: Standard foam. Maximum user weight: 105 kg.

Up Easy Standard or Up Easy Electric model: High-density

polyurethane foam.

Maximum user weight: 100 kg (Standard) or 135 kg

(Electric)