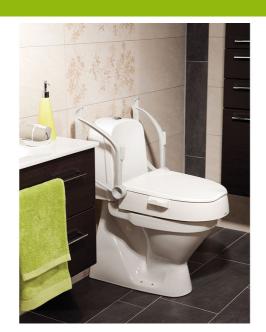

## **Cloo standard toiler raiser**

- Standard 811014
- With armrests 811012

- Variable height and optimum safety • Available with folding armrests

Variable height and optimum safety Available with folding armrestsThe Cloo toilet seat raiser is a solution for elderly people to sit down and stand up from the toilet effortlessly. It consists of a seat raiser and two side armrests. When sitting on a high seat, it is easier to stand up, and the armrests provide a secure and stable support for sitting down and standing up. It attaches directly to the existing toilet bowl and guarantees optimal seating stability. The seat raiser is adjustable: the height can be increased by 6, 10 or 14 cm to suit your toilet bowl. Very easy to clean due to its flat surfaces and removable seat. Model with or without folding armrests.

Width between armrests : 49 cm.

Maximum user weight : 130 kg.