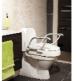

## **Cloo standard toiler raiser**

- Standard 811014
- With armrests 811012

- Variable height and optimum safety • Available with folding armrests

Variable height and optimum safety Available with folding armrestsThe Cloo toilet seat raiser is a solution for elderly people to sit down and stand up from the toilet effortlessly. It consists of a seat raiser and two side armrests. When sitting on a high seat, it is easier to stand up, and the armrests provide a secure and stable support for sitting down and standing up. It attaches directly to the existing toilet bowl and guarantees optimal seating stability. The seat raiser is adjustable: the height can be increased by 6, 10 or 14 cm to suit your toilet bowl. Very easy to clean due to its flat surfaces and removable seat. Model with or without folding armrests.

## Variantes :

- Standard - With armrests

Date d'impression : 03/08/2025