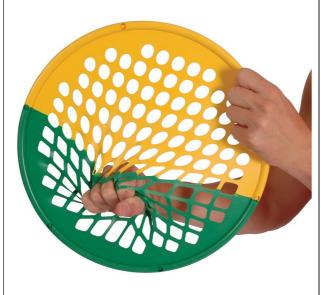

## • 2 resistors in one

The Power Web is a rubber screen that allows for a wide range of resistance exercises for the fingers, arms and even the legs. Its pleasant feel makes therapeutic exercises more satisfying. It is suitable for many conditions. The Power Web Combo consists of two half-screens with different resistance levels for gradual rehabilitation of the hand and wrist.

## 3 different models:

Combo 1 combines a soft half (yellow) and a strong half

Combo 2 combines a medium half (red) and an extra-firm half (blue).

Combo 3 combines a strong half (green) and a very strong half (black).