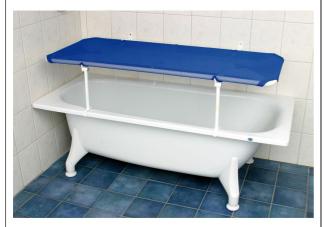

## Folding changing table and washboard

## • For bathing a child

This folding wall-mounted washboard attaches above an existing bathtub to make it easier to wash children and teenagers. It also serves as a changing table for children with disabilities. Epoxy-coated steel frame. Mold-proof nylon mattress, washable at 120°C.

The legs are available separately: the user can choose long legs to stand on the floor or legs specially designed to rest on the edge of the bathtub.

Dimensions : Length 157 x width 60 cm. Depth when folded 5 cm.

Maximum user weight: 100 kg.

- 812016

**Date d'impression :** 02/08/2025