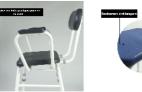

## 2 models available:

- Chair: lagoon blue or anthracite grey
- Stool: lagoon blue only

Overall dimensions : width  $60/65 \times depth 41/45 \times height$ 

84/99 cm.

Seat dimensions : width 35.5 x depth 32.5 x height 52/66.5

cm

Width between armrests: 55 cm

Height between armrests and seat: 18.5 cm

Backrest height: 30 cm

Weight: 4.7 kg for the stool model and 5.3 kg for the chair

models

Maximum user weight: 160 kg