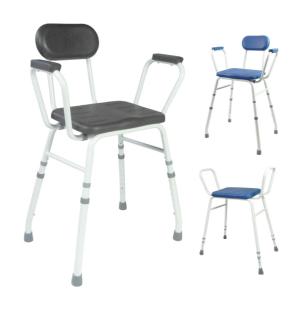

## Padded high comfort chair

- Stool model - Blue - 812135 (On restock - Available from 12/08/2025)

- Chair model - Grey - 812057.GRIS

- Soft, comfortable and easy-to-clean seat
- Available with or without backrest
- Ideal for showering or everyday use

These extremely comfortable seats allow users to sit in a slightly forward-leaning position, which is very practical for getting up easily. They are made from foam that is very easy to clean. Reinforced epoxy steel frame.

## 2 models available:

- Chair: lagoon blue or anthracite grey
- Stool: lagoon blue only

Overall dimensions : width  $60/65 \times depth 41/45 \times height$ 

84/99 cm.

Seat dimensions : width 35.5 x depth 32.5 x height 52/66.5